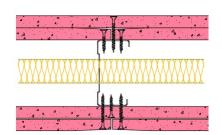

## 70-B-61(25) - SPEEDLINE System Data Sheet - Version V1 (24-10-23)

SPEEDLINE 70mm 'C' Stud Partition @600mm Ctrs, with 2x BG Gyproc 12.5mm FireLine each side, 25mm APR

## System Performance Breakdown

Fire Resistance:

BS476 Part 22:1987:

Test Ref & Date or Applied Ref & Report:

Max Height: Thickness:

Duty Grade: BS 5234: Part 2:1992:

Sound Insulation:

120/120 Minutes (Integrity/Insulation).
BTC 17442F - BRE Report P102396-1011A
Refer to Speedline Specification Clause
122 mm. (At Base Track, Excluding Finishes)