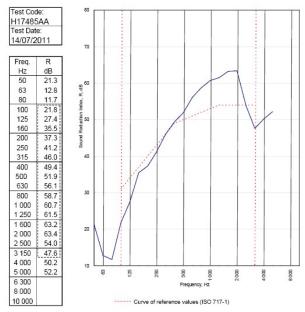

Severe - Annexes A-F

**50 R<sub>w</sub>dB**, Date Tested or Assessed Against - 70-B-57(25)

TESTED AT ONE OF THE UKAS ACCREDITED LABORATORIES BELOW

B.T.C (H-Ref on Graph)

B.R.E

AIRO

S.R.L

DEPTITE OF THE UKAS ACCREDITED LABORATORIES BELOW